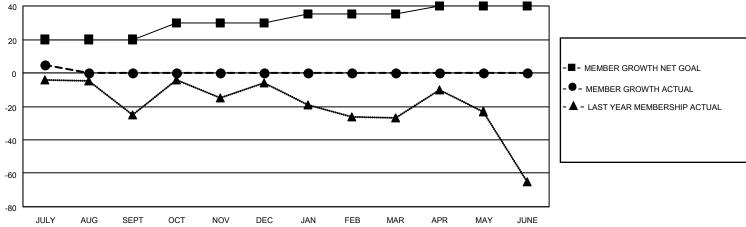

## MONTHLY MEMBERSHIP PROGRESS REPORT

**LOCATION TEXAS** District 2 X3 Results as of: 8/31/2023

| Clubs RESULTS FOR 2023-2024 |   |   |   | Members RESULTS FOR 2023-2024 |    |    |    |
|-----------------------------|---|---|---|-------------------------------|----|----|----|
|                             |   |   |   |                               |    |    |    |
| JULY/AUG/SEPT               | 0 | 0 | 1 | JULY/AUG/SEPT                 | 20 | 43 | 38 |
| OCT/NOV/DEC                 | 0 | 0 | 0 | OCT/NOV/DEC                   | 10 | 0  | 0  |
| JAN/FEB/MAR                 | 1 | 0 | 0 | JAN/FEB/MAR                   | 5  | 0  | 0  |
| APR/MAY/JUNE                | 1 | 0 | 0 | APR/MAY/JUNE                  | 5  | 0  | 0  |